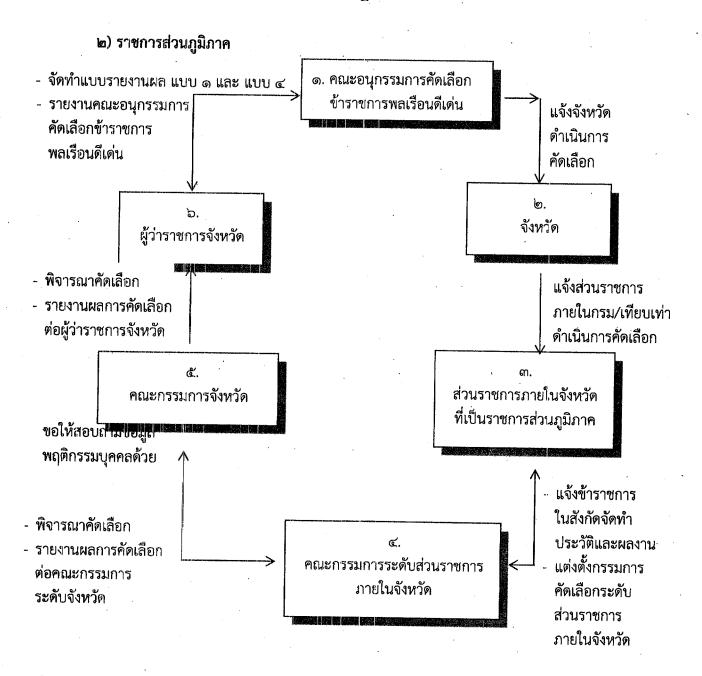

**หมายเหตุ คณะกรรมการจังหวัด** เพิ่มผู้แทนคณะกรรมการจริยธรรมประจำจังหวัดร่วมเป็น คณะกรรมการคัดเลือกข้าราชการพลเรือนดีเด่นของจังหวัดด้วย กรณีจังหวัดใดที่ยังไม่มีการแต่งตั้งคณะกรรมการ จริยธรรมประจำจังหวัด ให้ผู้ว่าราชการจังหวัด มอบหมายให้หัวหน้ากลุ่มงานคุ้มครองจริยธรรม ร่วมเป็นกรรมการ คัดเลือกข้าราชการพลเรือนดีเด่นของจังหวัด