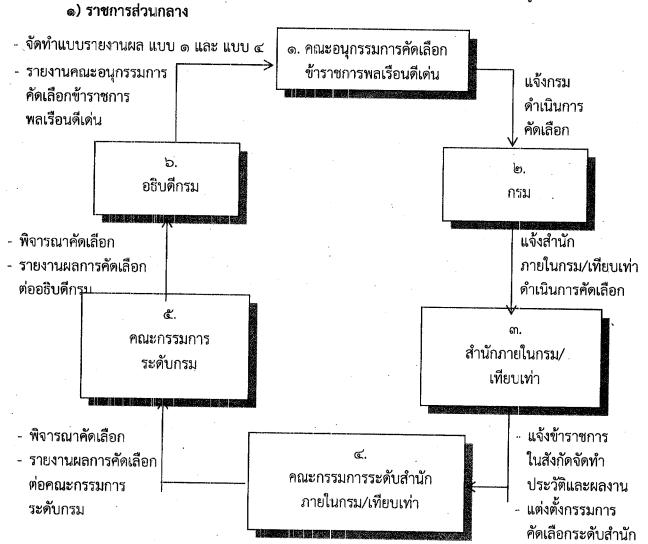

# <u>ขั้นตอนการคัดเลือกข้าราชการพลเรือนดีเด่น</u>

กำหนดขั้นตอนการคัดเลือกข้าราชการพลเรือนดีเด่นของส่วนราชการในส่วนกลางและส่วนภูมิภาคไว้ ดังนี้

**หมายเหตุ คณะกรรมการระดับกรม** เพิ่มผู้แทนคณะกรรมการจริยธรรมประจำส่วนราชการร่วมเป็นคณะกรรมการ คัดเลือกข้าราชการพลเรือนดีเด่นของส่วนราชการ กรณีส่วนราชการใดที่ยังไม่มีการแต่งตั้งคณะกรรมการจริยธรรม ประจำส่วนราชการ ให้หัวหน้าส่วนราชการ มอบหมายให้หัวหน้ากลุ่มงานคุ้มครองจริยธรรม ร่วมเป็นกรรมการคัดเลือก ข้าราชการพลเรือนดีเด่นของส่วนราชการ